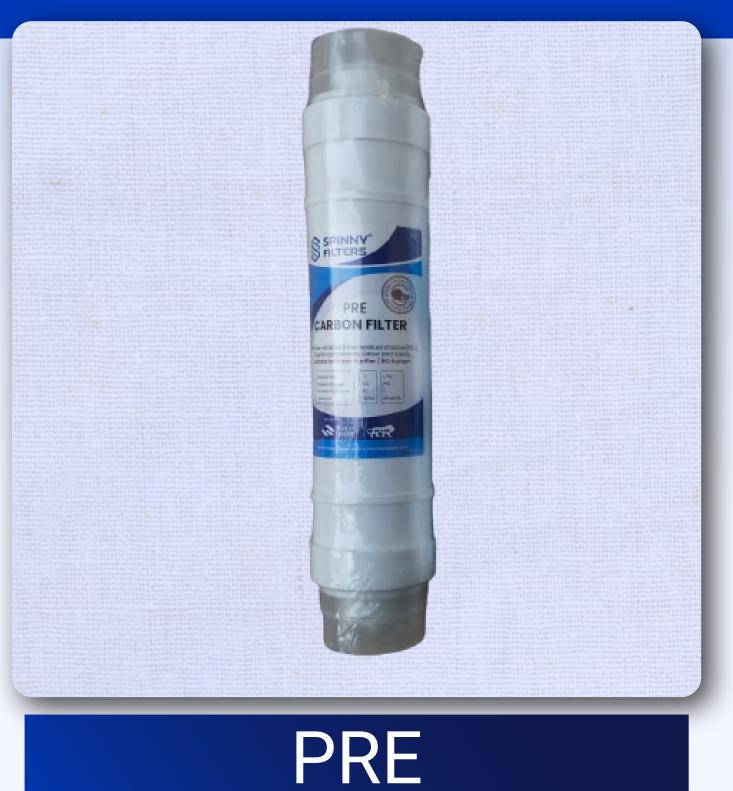

## VS Marketing

We connect you with quality products

PRE CARBON FILTER

SEDIMENT **FILTER** 

POST CARBON FILTER

## Inline Filters

FOR DOMESTIC REVERSE OSMOSIS SYSTEM

- 1100 IV Carbon
- High Efficiency Absorption
- Original Coconut Shell Carbon
- Virgin Food Grade Plastic Body
- NFS Certified Carbon Filter

SEDIMENT FILTER