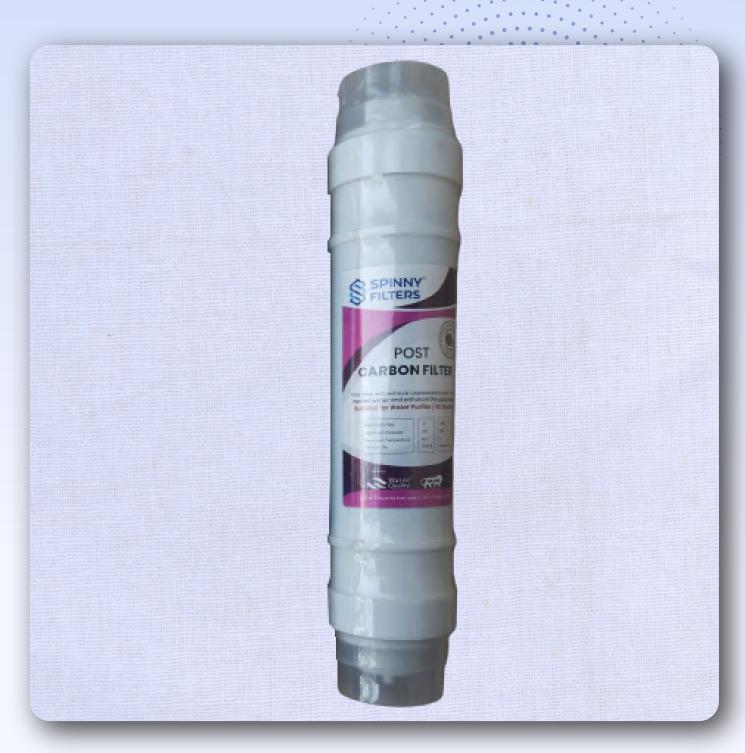

## VS Marketing

We connect you with quality products

PRE CARBON FILTER

SEDIMENT **FILTER** 

POST CARBON FILTER

POST CARBON FILTER

## Inline Filters

FOR DOMESTIC REVERSE OSMOSIS SYSTEM

- 600 IV Carbon
- High Efficiency Absorption
- Original Coconut Shell Carbon
- Virgin Food Grade Plastic Body