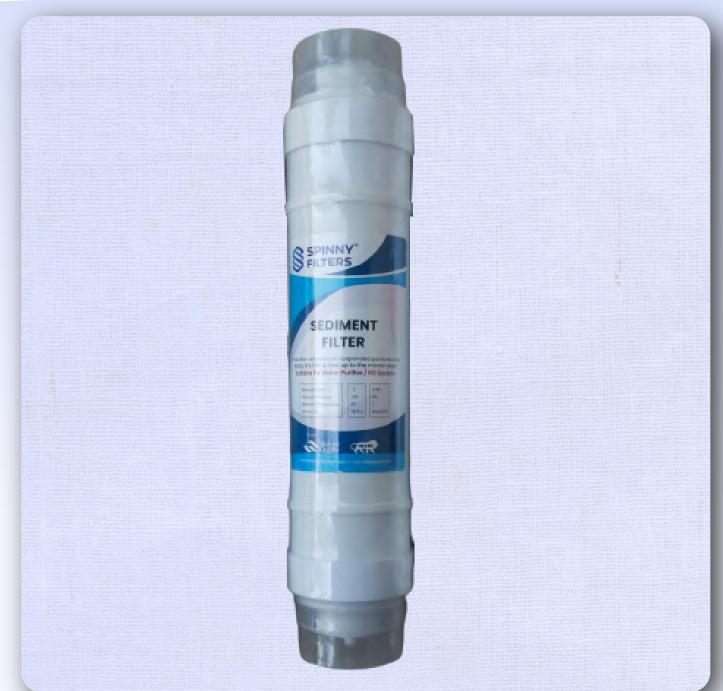

## VS Marketing

We connect you with quality products

PRE CARBON FILTER

SEDIMENT **FILTER** 

POST CARBON FILTER

## Inline Filters

FOR DOMESTIC REVERSE OSMOSIS SYSTEM

- 1100 IV Carbon
- High Efficiency Absorption
- Original Coconut Shell Carbon
- Virgin Food Grade Plastic Body
- NFS Certified Carbon Filter

SEDIMENT FILTER