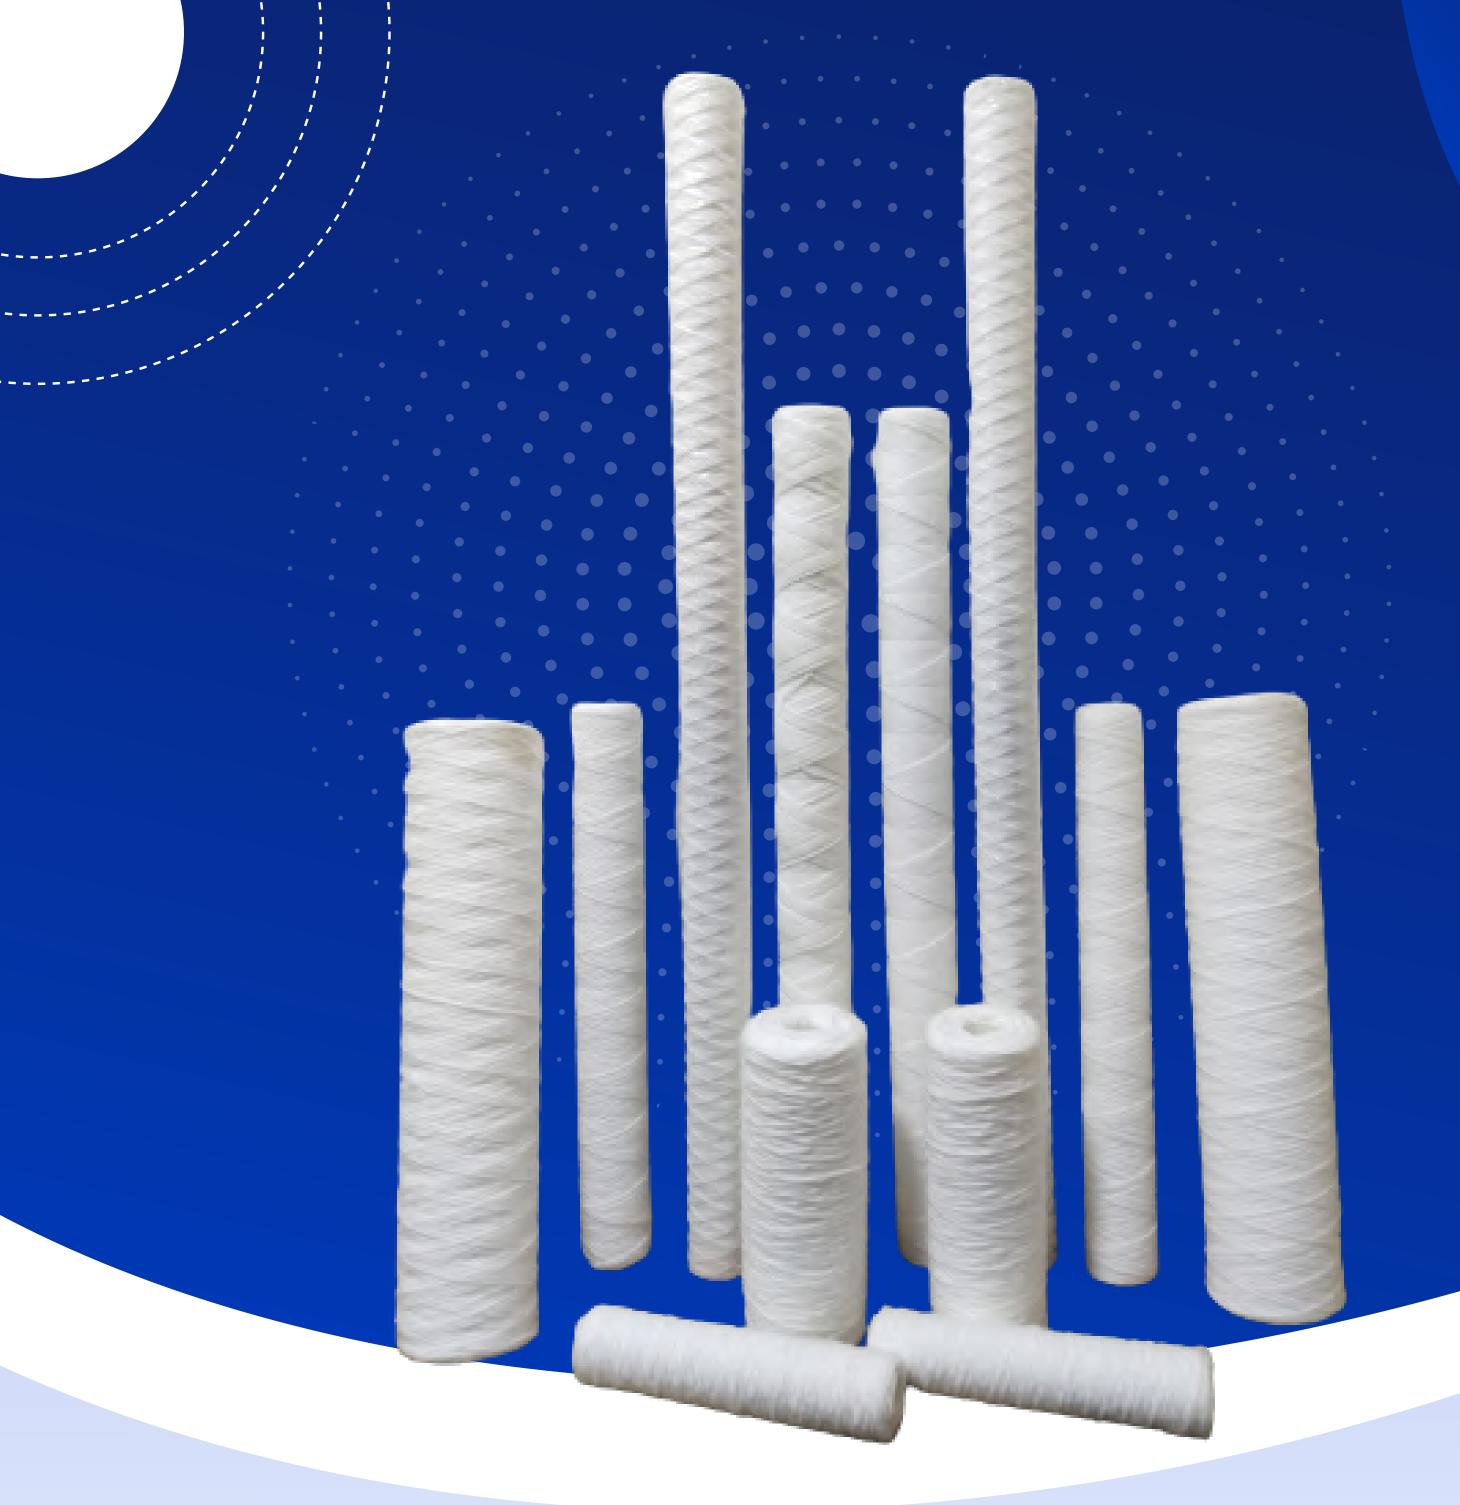

## Wound Filter

- High Strength Core
- Graded Density Winding
- Large dirt handling Capacity
- Extensive Chemical Adaptability