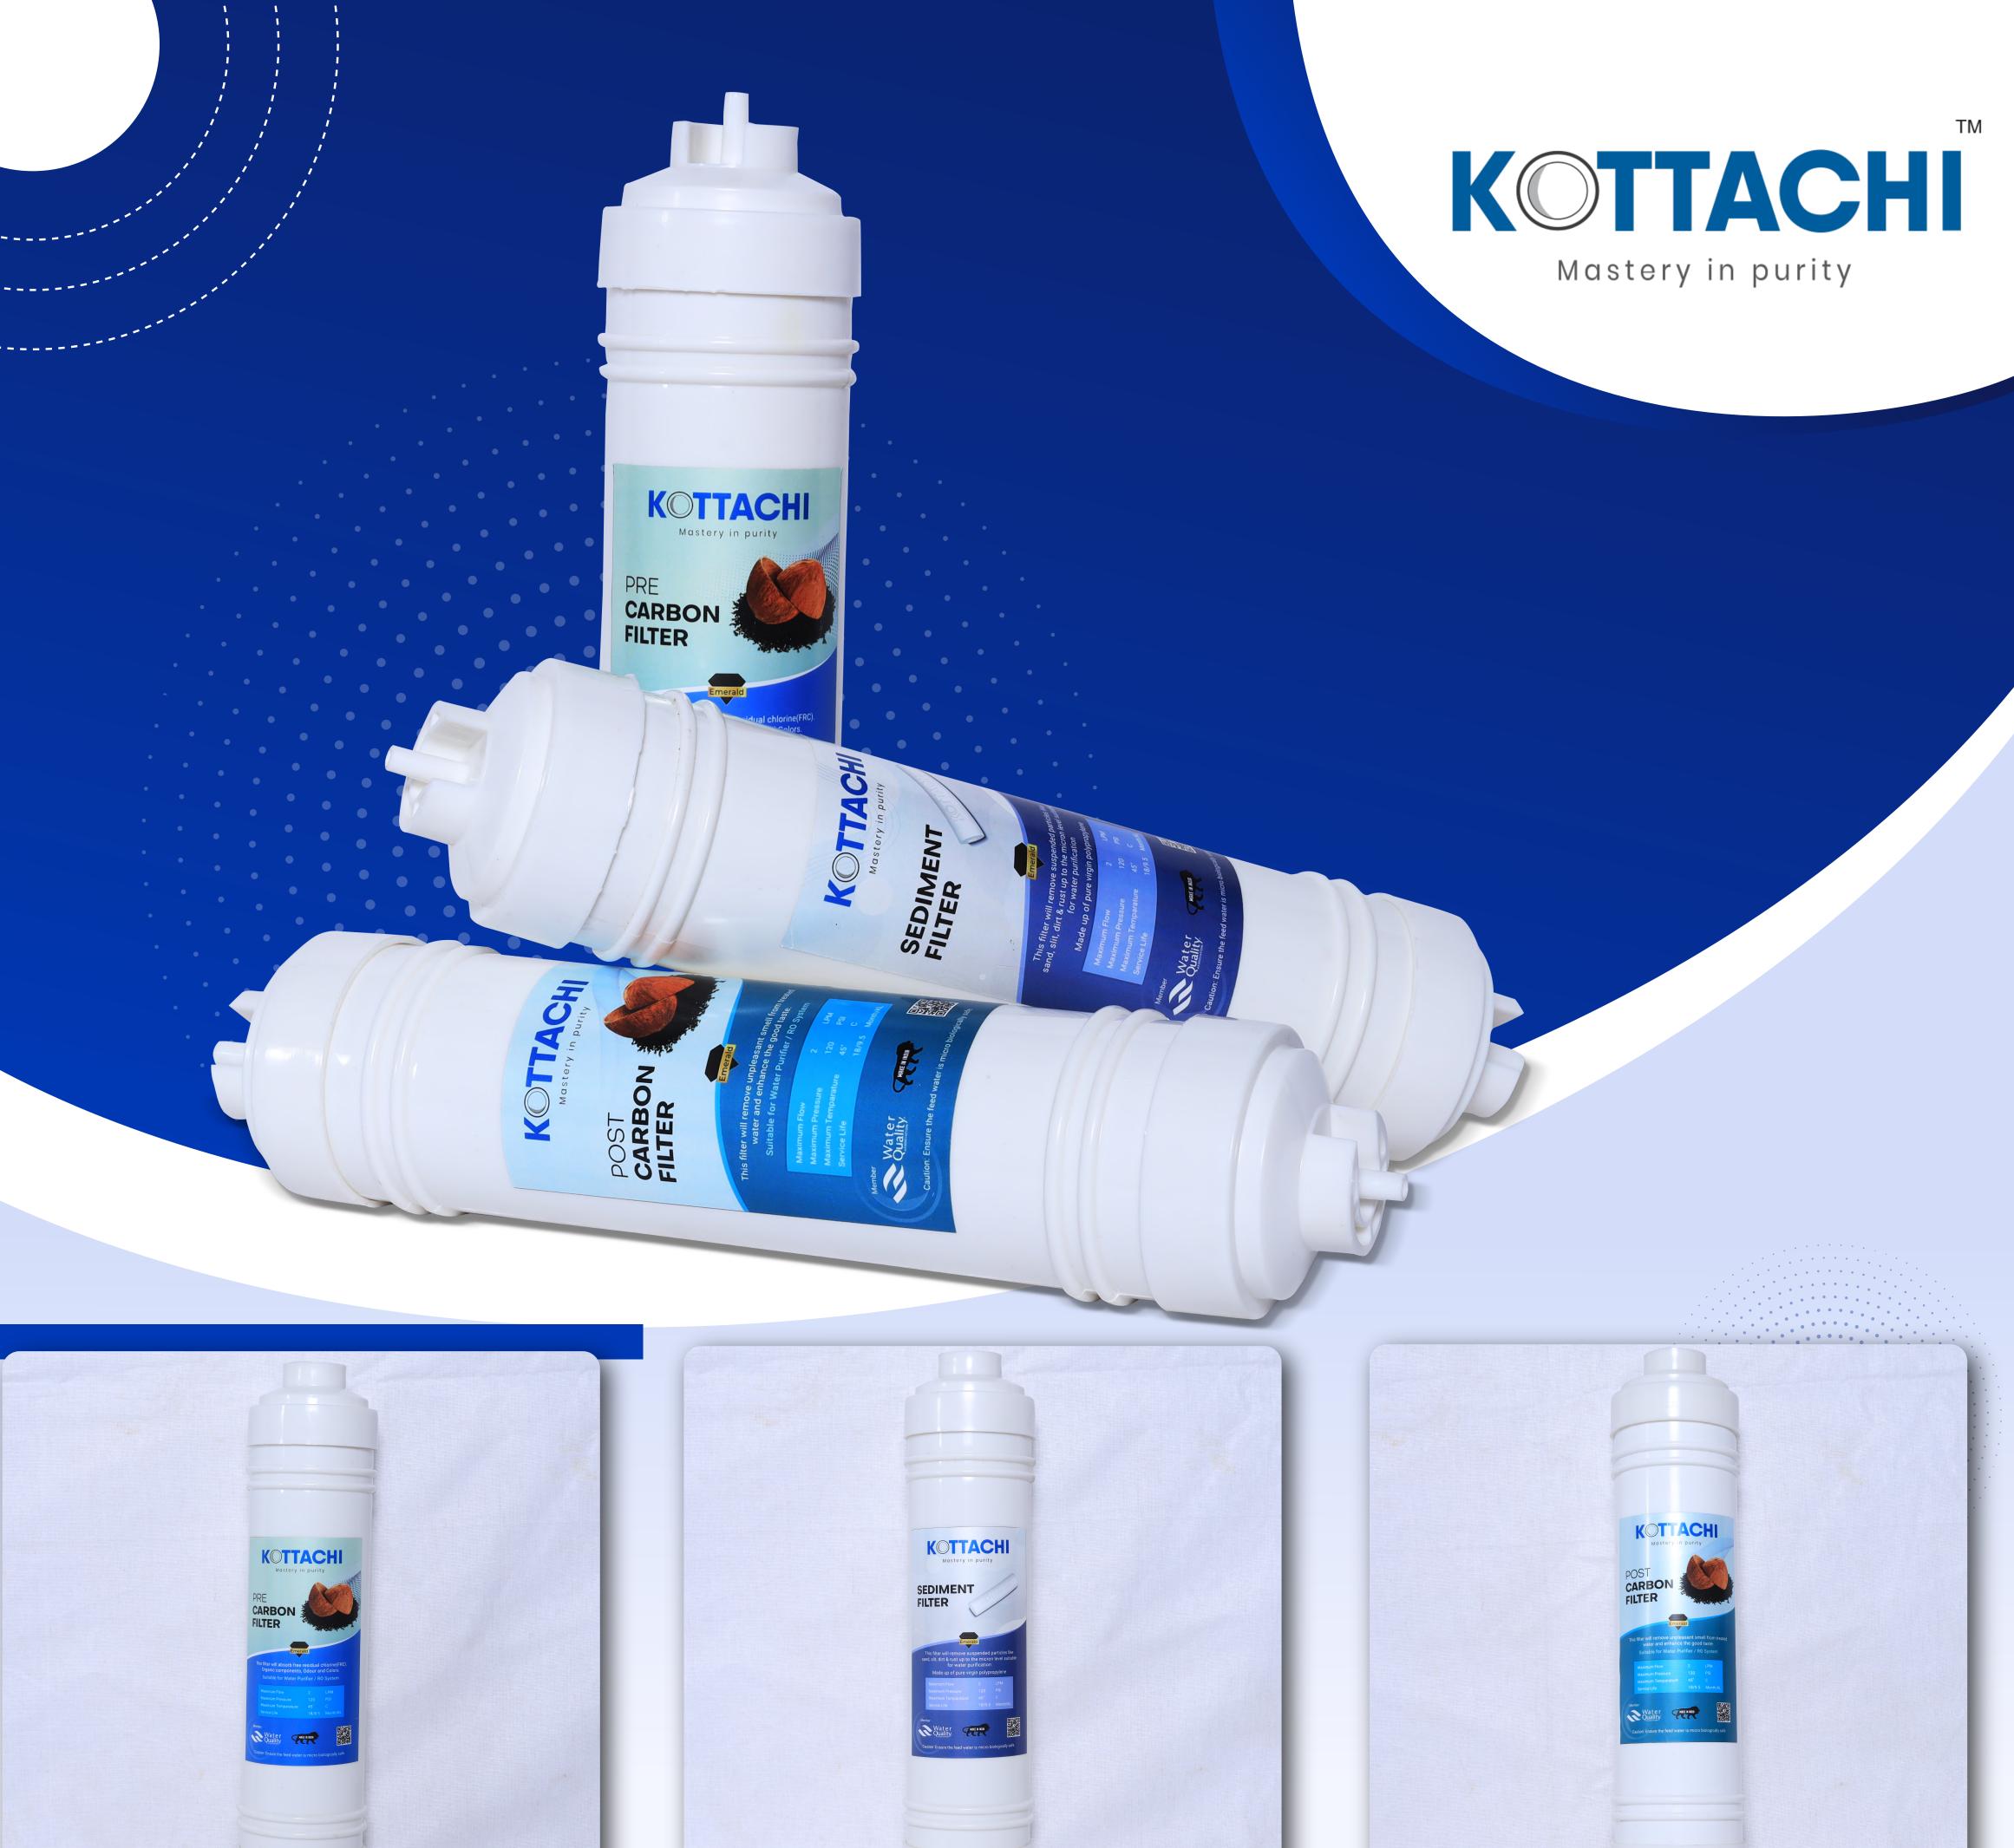

## VS Marketing

We connect you with quality products

PRE CARBON FILTER

SEDIMENT **FILTER** 

POST CARBON FILTER

## Inline Filters

FOR DOMESTIC REVERSE OSMOSIS SYSTEM

- 1100 IV Carbon
- High Efficiency Absorption
- Original Coconut Shell Carbon
- Virgin Food Grade Plastic Body
- NFS Certified Carbon Filter

SEDIMENT FILTER

POST CARBON FILTER

## Inline Filters

FOR DOMESTIC REVERSE OSMOSIS SYSTEM

- 600 IV Carbon
- High Efficiency Absorption
- Original Coconut Shell Carbon
- Virgin Food Grade Plastic Body

## Wound Filter

- High Strength Core
- Graded Density Winding
- Large dirt handling Capacity
- Extensive Chemical Adaptability