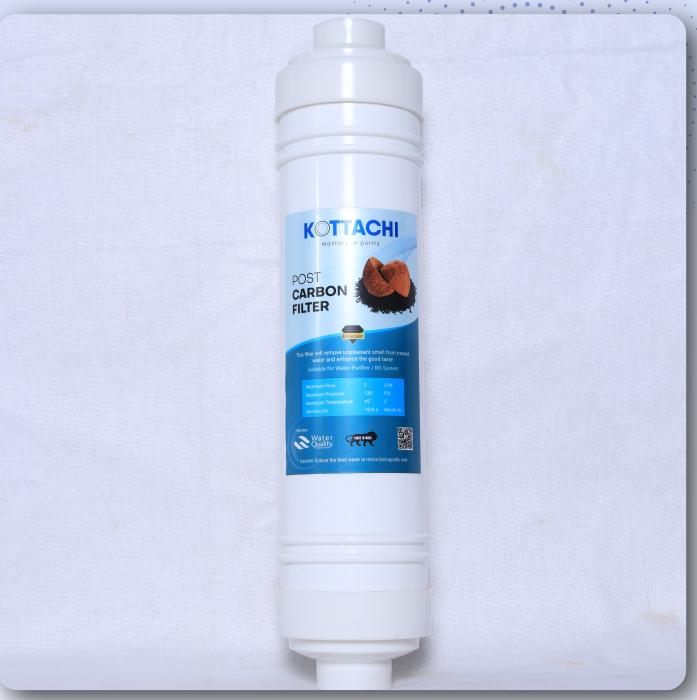

Manufactured & Marketed by

## VS Marketing

We connect you with quality products



PRE CARBON FILTER



SEDIMENT **FILTER** 



POST CARBON FILTER

## Inline Filters

FOR DOMESTIC REVERSE OSMOSIS SYSTEM

- 1100 IV Carbon
- High Efficiency Absorption
- Original Coconut Shell Carbon
- Virgin Food Grade Plastic Body
- NFS Certified Carbon Filter











SEDIMENT FILTER



POST CARBON FILTER

## Inline Filters

FOR DOMESTIC REVERSE OSMOSIS SYSTEM

- 600 IV Carbon
- High Efficiency Absorption
- Original Coconut Shell Carbon
- Virgin Food Grade Plastic Body







## Wound Filter

- High Strength Core
- Graded Density Winding
- Large dirt handling Capacity
- Extensive Chemical Adaptability