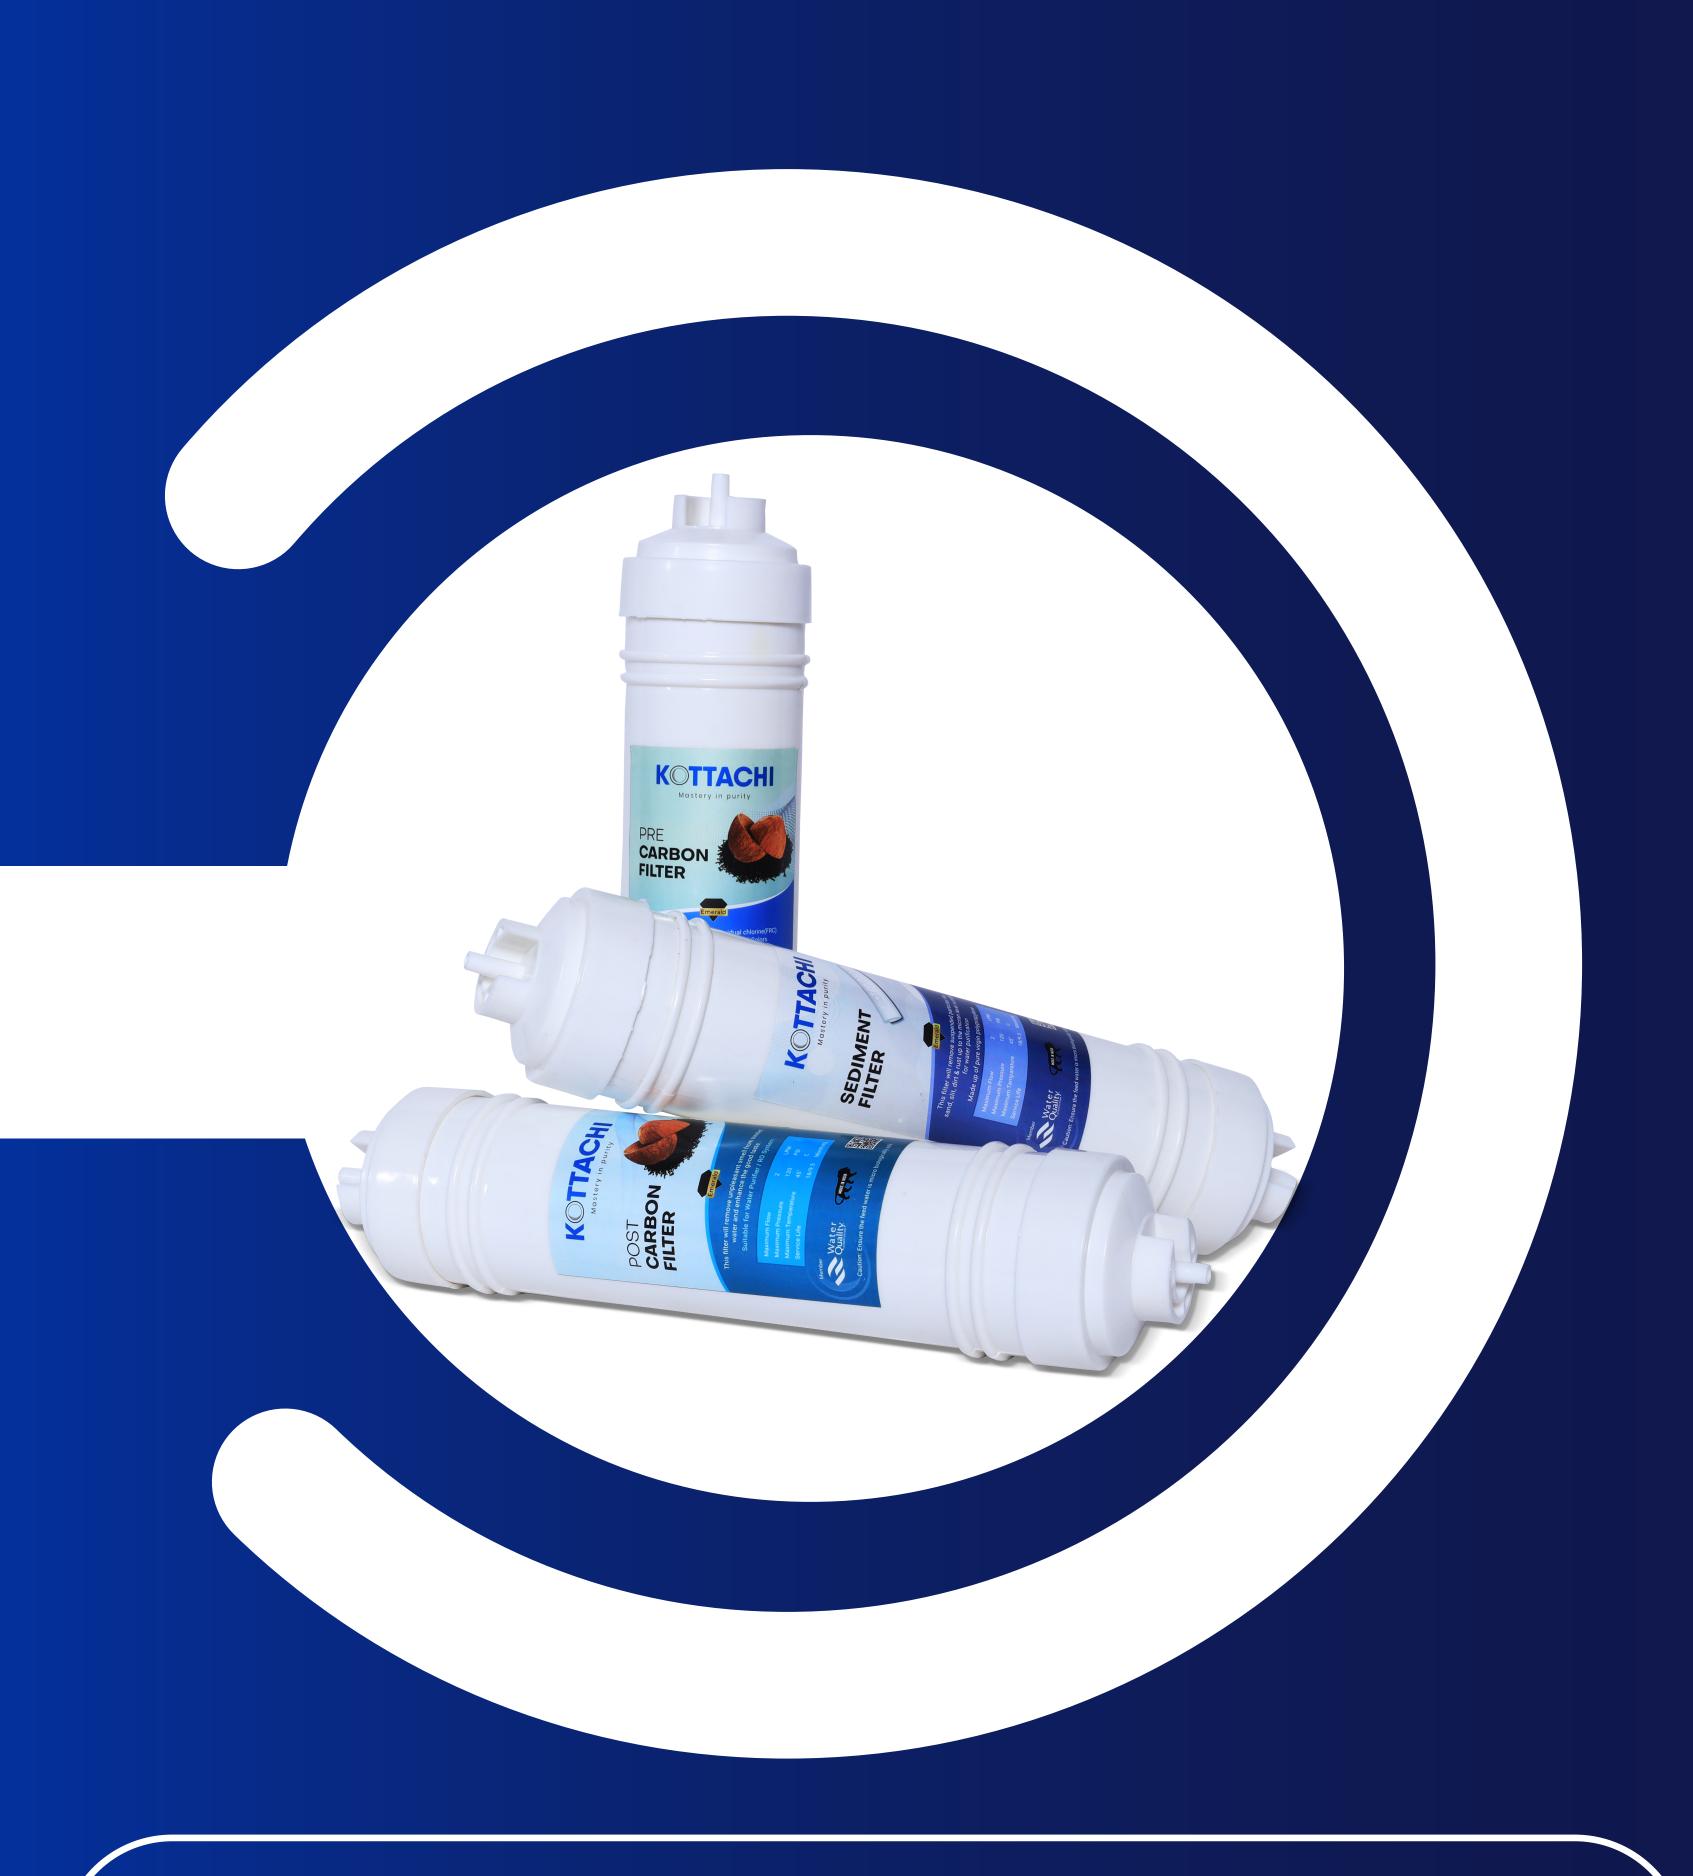

## VS Marketing

We connect you with quality products

PRE CARBON FILTER

SEDIMENT **FILTER** 

POST CARBON FILTER

## Inline Filters

FOR DOMESTIC REVERSE OSMOSIS SYSTEM

- 1100 IV Carbon
- High Efficiency Absorption
- Original Coconut Shell Carbon
- Virgin Food Grade Plastic Body
- NFS Certified Carbon Filter

SEDIMENT FILTER

POST CARBON FILTER

## Inline Filters

FOR DOMESTIC REVERSE OSMOSIS SYSTEM

- 600 IV Carbon
- High Efficiency Absorption
- Original Coconut Shell Carbon
- Virgin Food Grade Plastic Body

## Wound Filter

- High Strength Core
- Graded Density Winding
- Large dirt handling Capacity
- Extensive Chemical Adaptability