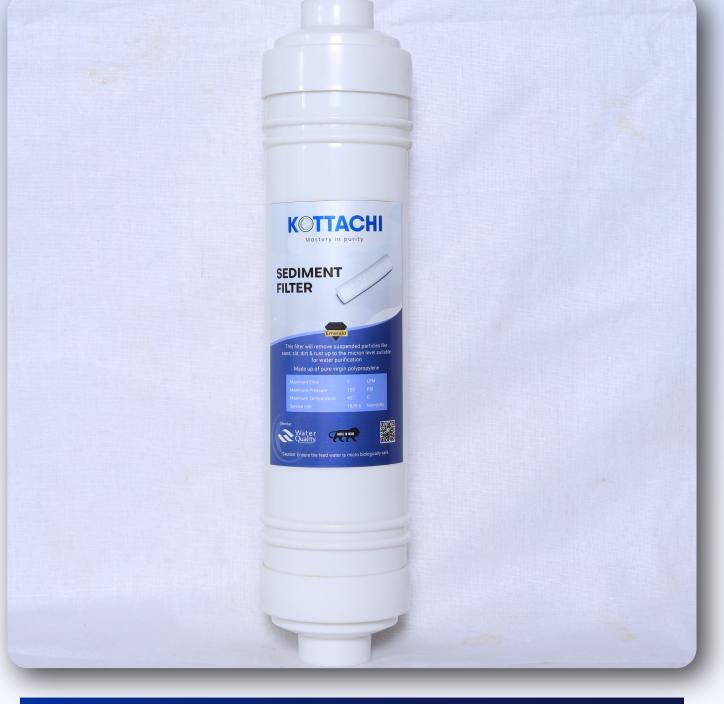

## Inline Filters

FOR DOMESTIC REVERSE OSMOSIS SYSTEM

- 1100 IV Carbon
- High Efficiency Absorption
- Original Coconut Shell Carbon
- Virgin Food Grade Plastic Body
- NFS Certified Carbon Filter

SEDIMENT FILTER